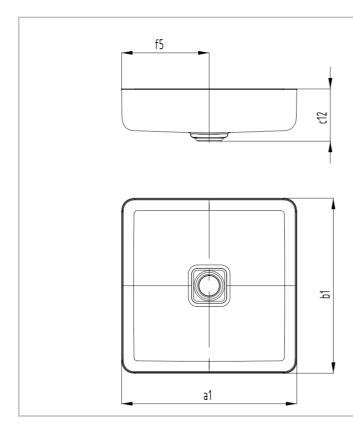

## Add-on:

1 x 9095 0000 0001 free-flow waste

| Model No.                                           |     | 3184 |
|-----------------------------------------------------|-----|------|
| External length                                     | a1  | 400  |
| Internal length                                     | a5  | 392  |
| External width                                      | b1  | 400  |
| Internal width                                      | b5  | 392  |
| Distance basin surface to bottom edge of waste hole | c12 | 119  |
| Distance outer edge to centre of waste hole         | f5  | 200  |
| Weight of the enamelled washbasin in kg             |     | 8.92 |