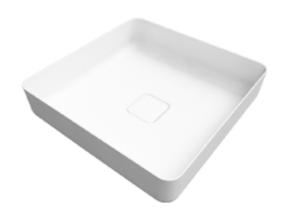

Brand : KALDEWEI, Germany

Name: Miena 3184 Washbowl

Item Code: 9095 0600 3001

Designer: Anke Solomon

Color / Finish: Alpine White

Dimensions: Overall (LxWxH in cm)

40 x 40 x 11.9cm

- · With easy clean finish
- Enameled on both sides
- Kaldewei Steel Enamel